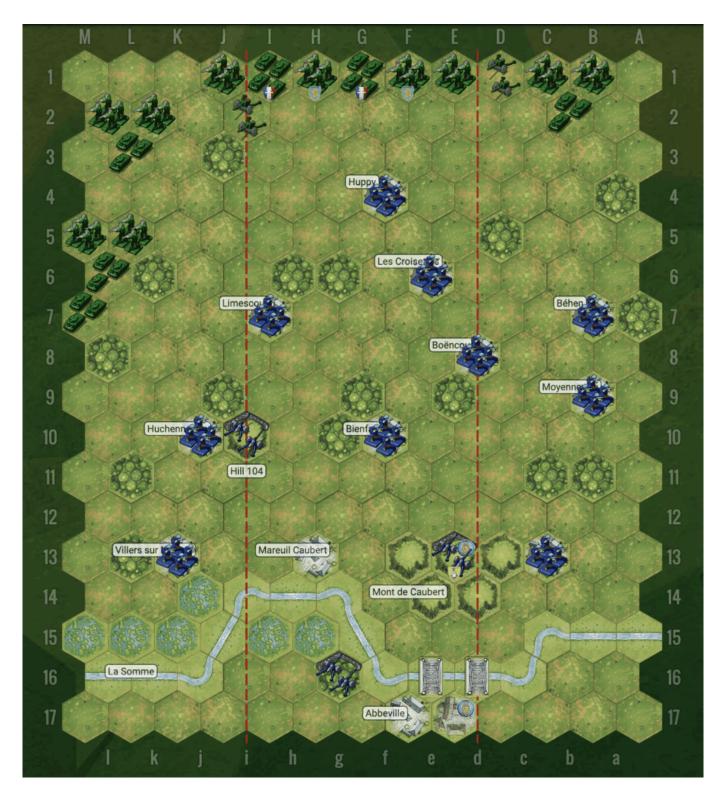

## Battlefield:

A countryside with a stretch of river across one end.

## Troops:

Allies - 10 Infantry, 3 Artillery

Axis - 10 Infantry, 6 Armor, 2 Artillery

**Allied Strategy:** 

**Axis Strategy** 

**Battle Reports** 