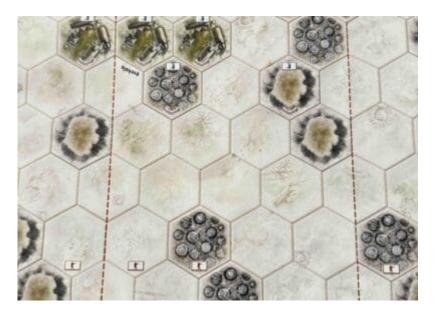

Set in winter conditions, the battle represents the brutal fighting in deep snow and forests, as the Soviets tried to encircle and destroy retreating German forces. The Germans, equipped with heavy tanks like the **Tiger I**, mounted desperate counterattacks to delay the Soviet advance and protect key withdrawal routes.

The scenario highlights the **harsh weather**, **difficult terrain**, and **fierce resistance** that characterized the Eastern Front. Despite German efforts, Soviet momentum continued, eventually isolating German forces in the **Courland Pocket** and tightening the Red Army's grip on the Baltic region.

### **Theater:**

Eastern

| Campaign:                                                                                                       |
|-----------------------------------------------------------------------------------------------------------------|
|                                                                                                                 |
| Codename:                                                                                                       |
| Summary:                                                                                                        |
| Objectives:                                                                                                     |
| $13\ \mathrm{VP's}$ with Temporary Medal Objectives of the villages for the Allies and the bridge for the Axis. |
| Battlefield:                                                                                                    |
| Frozen countryside with many roads, towns, river, and forests.                                                  |
| Troops:                                                                                                         |
| Allies - 13 Infantry, 10 Armor, 4 Artillery                                                                     |
| Axis - 14 Infanty, 8 Armor, 4 Artillery                                                                         |
|                                                                                                                 |
| Allied Strategy:                                                                                                |
| 1.                                                                                                              |
|                                                                                                                 |
| Axis Strategy                                                                                                   |
| 1.                                                                                                              |
| Battle Reports                                                                                                  |
| O<br>BR - Tigers in Snow                                                                                        |