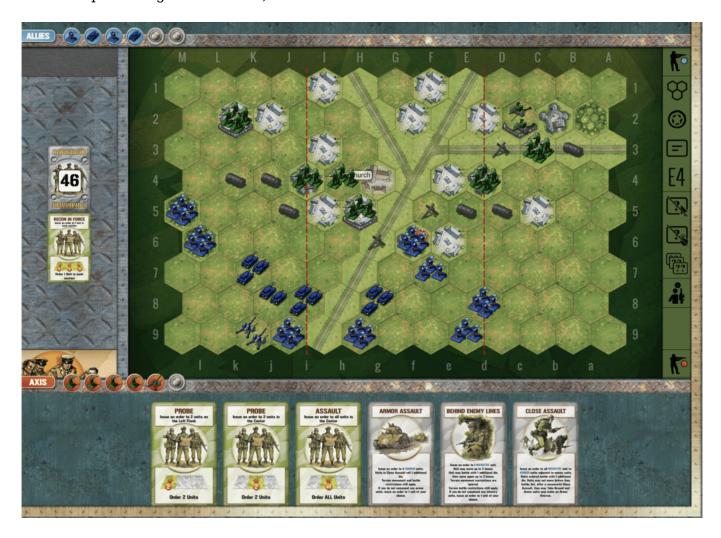

## What do you think is the best action in this situation?

It looks like we are possibly one move away from a win; if we choose the right one, and get some fair dice. (They don't even need to be in our favor for several of these choices; just standard percentages will win it.)

## Lots of good choices:

- 1. Assault in the Center vs. H5
- 2. Armor Assault vs. H5
- 3. Behind Enemy Lines vs. h4
- 4. BEL vs. i4, either destroying, or forcing a retreat to gain the second fortress and it's VP.

## WHAT IS YOUR CHOICE?

| 4<br>Battle of Warsaw - Best Choice                    |
|--------------------------------------------------------|
| Make your choice!                                      |
| $\circ$                                                |
| 1. Assault in the Center vs. H5                        |
| $\circ$                                                |
| 2. Armor Assault vs. H5                                |
| 0                                                      |
| 3. Behind Enemy Lines vs h4                            |
| 0                                                      |
| 4. Behind Enemy Lines vs. i4                           |
| 0                                                      |
| BEL with no battle d8 to b2                            |
| If 'Other' is filled, checked answers are ignored Vote |
| Please follow and like us:                             |