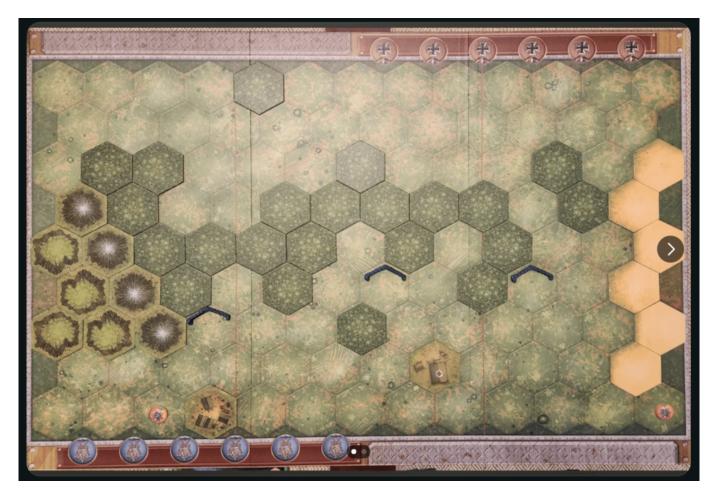

#### 6 VP's

2 victory metals are placed at the bottom of the American line. Japanese units who make it to the hexs between the metals count as a victory point and are moved to the Japanese players victory stand.

#### **Card Balance:**

Allies - 5

Axis - 6

For the Air Power card Japan will roll 2 dice and America will roll 1  $\,$ 

### **Conditions:**

Jungle

**Context:** 

Historical

**Location:** 

Year:

| 1942                                                                                                                                                                                                                                                                                           |
|------------------------------------------------------------------------------------------------------------------------------------------------------------------------------------------------------------------------------------------------------------------------------------------------|
| Theater:                                                                                                                                                                                                                                                                                       |
| Pacific Theater                                                                                                                                                                                                                                                                                |
| Campaign:                                                                                                                                                                                                                                                                                      |
| Codename:                                                                                                                                                                                                                                                                                      |
| Summary:                                                                                                                                                                                                                                                                                       |
| Requires base Memoir '44 and Pacific Theater Expansion. Imperial Japanese army command rules are in effect. Marine rules are in effect for units marked with the Marine emblem. Units marked with Chindits emblem are Philippino guerilla fighters and follow same rules as French resistance. |
| Objectives:                                                                                                                                                                                                                                                                                    |
| This is a six VP scenario, with Medal Objectives                                                                                                                                                                                                                                               |
| Battlefield:                                                                                                                                                                                                                                                                                   |
| Jungle                                                                                                                                                                                                                                                                                         |
| Troops:                                                                                                                                                                                                                                                                                        |
| (There is no indication from the author of the troop deployments.)                                                                                                                                                                                                                             |
| Allies -                                                                                                                                                                                                                                                                                       |
| Axis -                                                                                                                                                                                                                                                                                         |